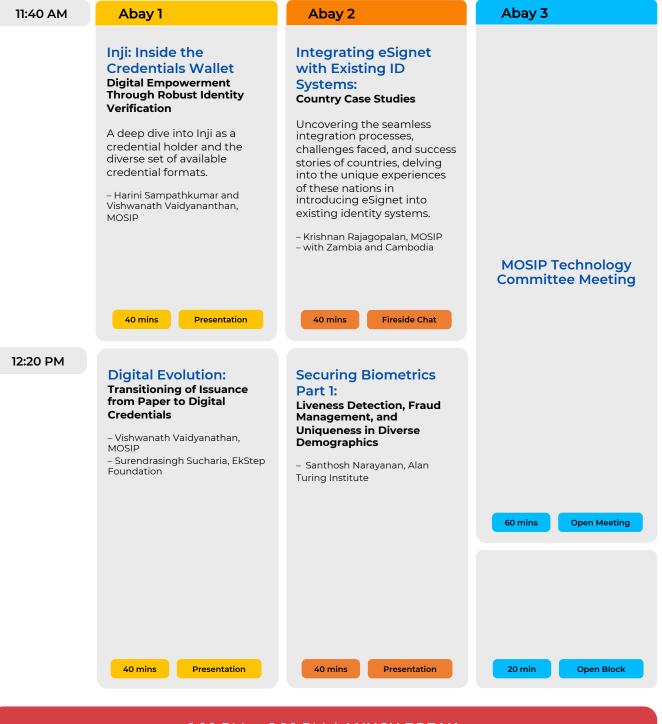

|
| 9:00 AM  | <b>Keynote Session</b><br>– Brian Behlendorf, Open Wallet Foundation (OWF)                                                                  |
| 9:20 AM  | Plenary Session<br>– Pramod Varma, Centre for DPI                                                                                           |
| 9:40 AM  | Roadmap for MOSIP Technology in 2024<br>– Ramesh Narayanan, MOSIP                                                                           |
| 10:00 AM | AMA Session on Credentials and Wallets<br>- Panellists: Sanjay Jain (MOSIP), Brian Behlendorf (OWF)<br>- Moderator: Ramesh Narayanan, MOSIP |

### 10:30 AM to 11:40 AM | SOLUTION DISCOVERY AT SKYTRAIN HALL



#### 1:00 PM to 2:20 PM | LUNCH BREAK



3:45 PM to 4:30 PM | SOLUTION DISCOVERY AT SKYTRAIN HALL



### END OF DAY 2





# Day 3: TRANSFORM

Join MOSIP partners around the world to work towards a future of digital transformation, where no one is left behind.

| TIME    | SESSION DETAILS                                                                                                                                                                                                                                                                                                                                                                                                                       |
|---------|-----------------------------------------------------------------------------------------