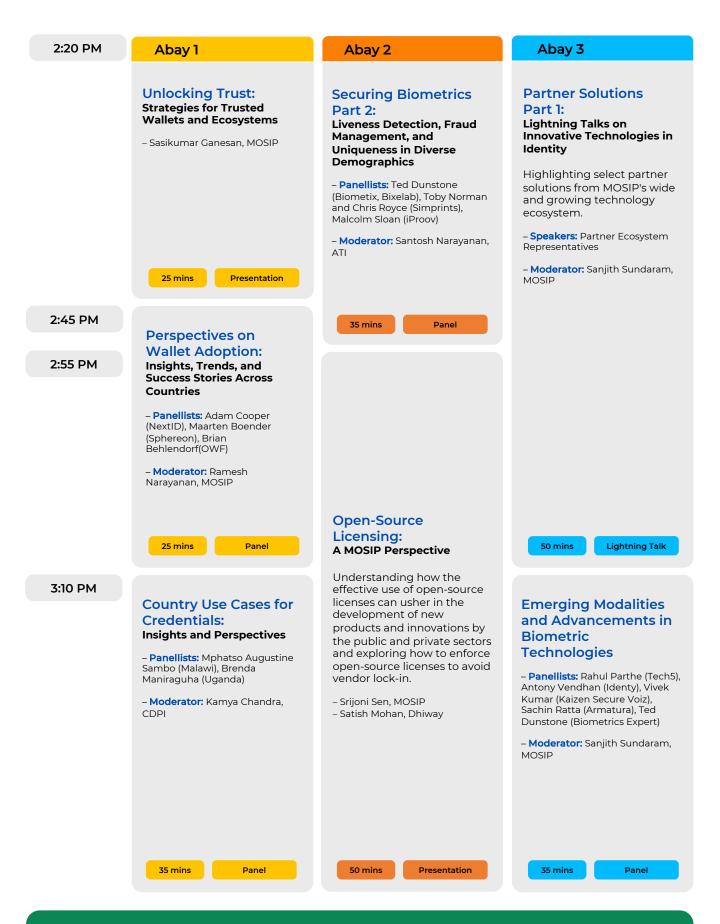

3:30 PM to 4:30 PM | SOLUTION DISCOVERY AT SKYTRAIN HALL

6:00 PM to 7:00 PM | SOLUTION DISCOVERY AT SKYTRAIN HALL